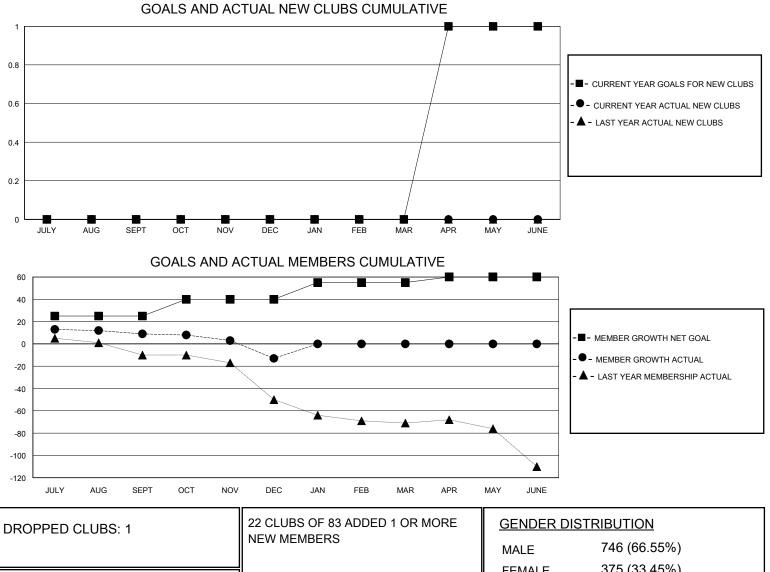

## District 105CN

Results as of: 12/31/2023

| GMT:          |               | GMT CA      |               |                       |                        |                         |                                                    |  |  |
|---------------|---------------|-------------|---------------|-----------------------|------------------------|-------------------------|----------------------------------------------------|--|--|
|               | Club          | )S          |               | Members               |                        |                         |                                                    |  |  |
|               | RESULTS FOR   | R 2023-2024 |               | RESULTS FOR 2023-2024 |                        |                         |                                                    |  |  |
| QUARTER       | NEW CLUB GOAL | NEW CLUBS   | DROPPED CLUBS | QUARTER MEMI          | BER GROWTH NET<br>GOAL | MEMBER GROWTH<br>ACTUAL | DROPPED<br>MEMBERS ACTUAL<br>(including transfers) |  |  |
| JULY/AUG/SEPT | 0             | 0           | 1             | JULY/AUG/SEPT         | 25                     | 30                      | 20                                                 |  |  |
| OCT/NOV/DEC   | 0             | 0           | 0             | OCT/NOV/DEC           | 15                     | 16                      | 37                                                 |  |  |
| JAN/FEB/MAR   | 0             | 0           | 0             | JAN/FEB/MAR           | 15                     | 0                       | 0                                                  |  |  |
| APR/MAY/JUNE  | 1             | 0           | 0             | APR/MAY/JUNE          | 5                      | 0                       | 0                                                  |  |  |

|                 |    |                           | MALE                      | 746 (66.55%)   |     |
|-----------------|----|---------------------------|---------------------------|----------------|-----|
| DROPPED MEMBERS |    |                           | FEMALE                    | 375 (33.45%)   |     |
| DECEASED        | 13 | CLICK HERE FOR CUMULATIVE | TOTAL FAMILY UNIT MEMBERS |                | 189 |
| CLUB CANCELLED  | 0  | MEMBERSHIP DATA           |                           |                | 07  |
| OTHER           | 44 |                           | FAMILY MEMBER             | RS PAYING HALF | 97  |
| TOTAL           | 57 |                           |                           |                |     |
|                 |    |                           |                           |                |     |